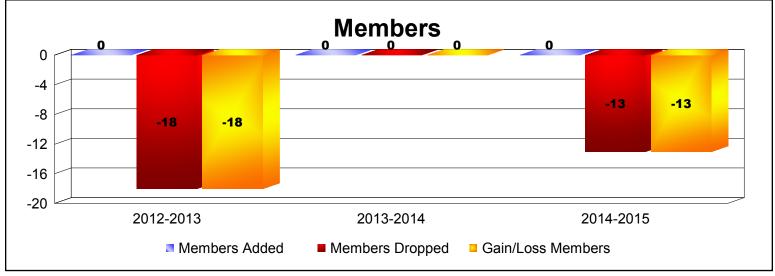

**Disbanded Districts**As of June 2015 Cumulative

| Year      | New<br>Clubs | Dropped<br>Clubs | Gain/<br>Loss<br>Clubs | New<br>Members | Charter<br>Members | Reinstate<br>Members | Transfer<br>Members | Total<br>Member<br>Added | Total<br>Members<br>Dropped | Gain/<br>Loss<br>Members |
|-----------|--------------|------------------|------------------------|----------------|--------------------|----------------------|---------------------|--------------------------|-----------------------------|--------------------------|
| 2012-2013 | 0            | -2               | -2                     | 0              | 0                  | 0                    | 0                   | 0                        | -18                         | -18                      |
| 2013-2014 | 0            | 0                | 0                      | 0              | 0                  | 0                    | 0                   | 0                        | 0                           | 0                        |
| 2014-2015 | 0            | -1               | -1                     | 0              | 0                  | 0                    | 0                   | 0                        | -13                         | -13                      |
| Average   | 0            | -1               | -1                     | 0              | 0                  | 0                    | 0                   | 0                        | -10                         | -10                      |