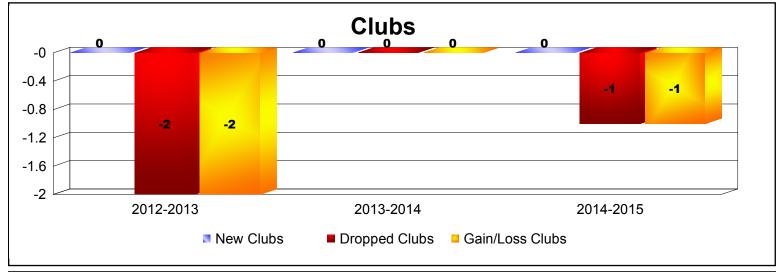

**Disbanded Districts**As of June 2015 Cumulative

| Year      | New<br>Clubs | Dropped<br>Clubs | Gain/<br>Loss<br>Clubs | New<br>Members | Charter<br>Members | Reinstate<br>Members | Transfer<br>Members | Total<br>Member<br>Added | Total<br>Members<br>Dropped | Gain/<br>Loss<br>Members |
|-----------|--------------|------------------|------------------------|----------------|--------------------|----------------------|---------------------|--------------------------|-----------------------------|--------------------------|
| 2012-2013 | 0            | -2               | -2                     | 0              | 0                  | 0                    | 0                   | 0                        | -18                         | -18                      |
| 2013-2014 | 0            | 0                | 0                      | 0              | 0                  | 0                    | 0                   | 0                        | 0                           | 0                        |
| 2014-2015 | 0            | -1               | -1                     | 0              | 0                  | 0                    | 0                   | 0                        | -13                         | -13                      |
| Average   | 0            | -1               | -1                     | 0              | 0                  | 0                    | 0                   | 0                        | -10                         | -10                      |